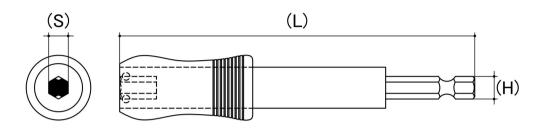

## **Bit Holder Driver Bit**

Series: Pro Series
Drive Type: Bit Holder

Brand: Alpha Magnetised: Yes

Material: Alloy Tool Steel

System Of Measurement: Imperial

CAD drawings shown for graphic representation only.\*

| Size (S) | Length (L)<br>(mm)<br>Nom | Hex Size (H)<br>(inches) | Driver Bit Style | sku<br>(qfind) |
|----------|---------------------------|--------------------------|------------------|----------------|
| 1/4"     | 65                        | 1/4                      | Power            | 11BHQ1465A     |
| 1/4"     | 150                       | 1/4                      | Power            | 11BHQ14150A    |